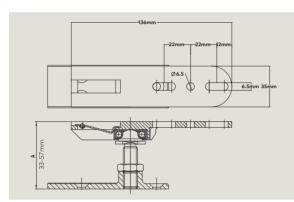

## **RTS 87 typical applications**

RTS Pivot Set Side Load Floor Mounted (85210022)

RTS Pivot Set End Load Floor Mounted (85210021)

RTS Pivot Set Side Load Threshold Mounted (85210024)

RTS Pivot Set End Load Threshold Mounted (85210023)