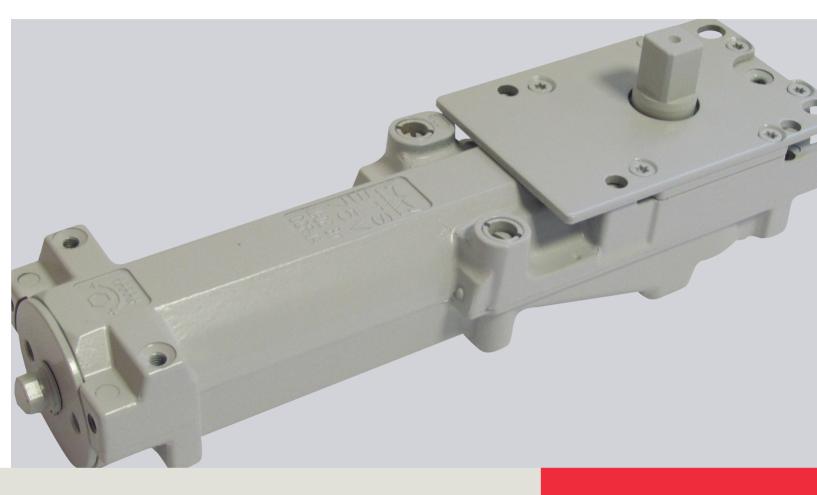

## RTS 87 unit

Models: RTS 87 EN 2-5 NHO (85361121) / RTS 87 EN 2-5 HO90° (85362121) / RTS 87 Dummy unit (85341121)