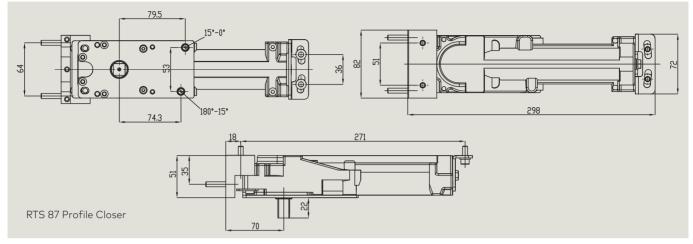

#### dormakaba RTS87 Profile Transom Closers offer the ideal solution for double action and single action doors where the closer is located in an aluminium or steel profile transom.

The RTS87 Transom Closer is a power adjustable unit size EN2 to EN5 that allows fine on site tuning of the closing force to ensure full and correct closure of the door whilst ensuring opening forces are kept to a minimum allowing compliance with Approved Document M and BS8300. With positive Centering through its Cam Mechanism fine adjustment of the neutral position can also be made with the drive arm fitted within the door leaf ensuring correct door alignment and performance.

A comprehensive range of accessories are available for use with the RTS87 including pinch free, side and end load arms along with floor and threshold pivots.

RTS87 Opening Forces adjusted to EN3

| Technical Data                                                                                        |        | RTS 87    |
|-------------------------------------------------------------------------------------------------------|--------|-----------|
| EN Power Size                                                                                         |        | EN 2-5    |
| Maximum Door width                                                                                    |        | ≤ 1250 mm |
| Adjustable Power Size                                                                                 |        | ٠         |
| Independent Valve Adjustable Closing Speed 175° - 15°                                                 |        | •         |
| Independent Valve Adjustable Latching Speed 15° - 0°                                                  |        | •         |
| Mechanical Backcheck                                                                                  |        | •         |
| Hold Open 90° Option                                                                                  |        | •         |
| Dummy unit option for pivoted only doors                                                              |        | •         |
| Universal Non Handed Unit                                                                             |        | •         |
| Double Action and Single Action Doors                                                                 |        | •         |
| Dimensions in mm                                                                                      | Length | 298       |
|                                                                                                       | Width  | 72        |
|                                                                                                       | Height | 51        |
| Weight in kg                                                                                          |        | 5.2       |
| Door Closer tested to BS EN1154                                                                       |        | •         |
| Minimum door width where unit will exert 30N opening force when adjusted to EN3 (min. for fire doors) |        | 800 mm    |

RTS 87