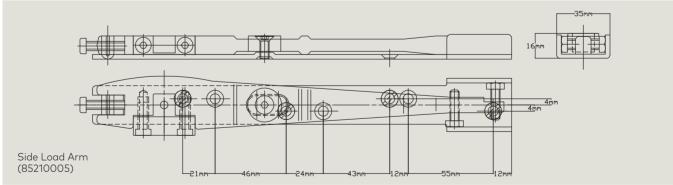

A comprehensive range of accessories are available for use with the RTS87 including pinch free, side and end load arms along with floor and threshold pivots.

RTS87 Opening Forces adjusted to EN3

| Technical Data                                                                                        |        | RTS 87    |
|-------------------------------------------------------------------------------------------------------|--------|-----------|
| EN Power Size                                                                                         |        | EN 2-5    |
| Maximum Door width                                                                                    |        | ≤ 1250 mm |
| Adjustable Power Size                                                                                 |        | ٠         |
| Independent Valve Adjustable Closing Speed 175° - 15°                                                 |        | •         |
| Independent Valve Adjustable Latching Speed 15° - 0°                                                  |        | •         |
| Mechanical Backcheck                                                                                  |        | •         |
| Hold Open 90° Option                                                                                  |        | •         |
| Dummy unit option for pivoted only doors                                                              |        | •         |
| Universal Non Handed Unit                                                                             |        | •         |
| Double Action and Single Action Doors                                                                 |        | •         |
| Dimensions in mm                                                                                      | Length | 298       |
|                                                                                                       | Width  | 72        |
|                                                                                                       | Height | 51        |
| Weight in kg                                                                                          |        | 5.2       |
| Door Closer tested to BS EN1154                                                                       |        | •         |
| Minimum door width where unit will exert 30N opening force when adjusted to EN3 (min. for fire doors) |        | 800 mm    |

## **RTS 87 typical applications**

RTS Pivot Set Side Load Floor Mounted (85210022)

RTS Pivot Set End Load Floor Mounted (85210021)

RTS Pivot Set Side Load Threshold Mounted (85210024)

RTS Pivot Set End Load Threshold Mounted (85210023)