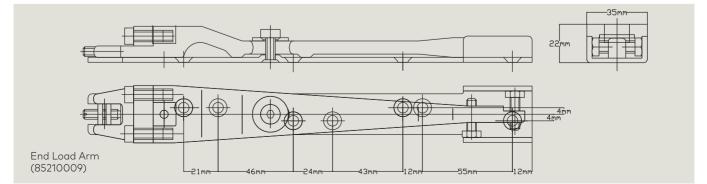

## **RTS 87 typical applications**

RTS Pivot Set Side Load Floor Mounted (85210022)

RTS Pivot Set End Load Floor Mounted (85210021)

RTS Pivot Set Side Load Threshold Mounted (85210024)

RTS Pivot Set End Load Threshold Mounted (85210023)