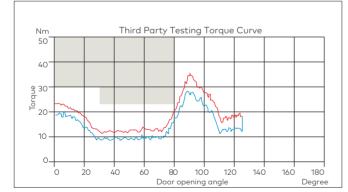

A comprehensive range of accessories are available for use with the RTS87 including pinch free, side and end load arms along with floor and threshold pivots.

RTS87 Opening Forces adjusted to EN3

| Technical Data                                                                                        |        | RTS 87    |
|-------------------------------------------------------------------------------------------------------|--------|-----------|
| EN Power Size                                                                                         |        | EN 2-5    |
| Maximum Door width                                                                                    |        | ≤ 1250 mm |
| Adjustable Power Size                                                                                 |        | ٠         |
| Independent Valve Adjustable Closing Speed 175° - 15°                                                 |        | •         |
| Independent Valve Adjustable Latching Speed 15° - 0°                                                  |        | •         |
| Mechanical Backcheck                                                                                  |        | •         |
| Hold Open 90° Option                                                                                  |        | •         |
| Dummy unit option for pivoted only doors                                                              |        | •         |
| Universal Non Handed Unit                                                                             |        | •         |
| Double Action and Single Action Doors                                                                 |        | •         |
| Dimensions in mm                                                                                      | Length | 298       |
|                                                                                                       | Width  | 72        |
|                                                                                                       | Height | 51        |
| Weight in kg                                                                                          |        | 5.2       |
| Door Closer tested to BS EN1154                                                                       |        | •         |
| Minimum door width where unit will exert 30N opening force when adjusted to EN3 (min. for fire doors) |        | 800 mm    |