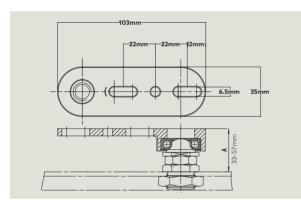

## **RTS 87 typical applications**

RTS Pivot Set Side Load Floor Mounted (85210022)

RTS Pivot Set End Load Floor Mounted (85210021)

RTS Pivot Set Side Load Threshold Mounted (85210024)

RTS Pivot Set End Load Threshold Mounted (85210023)