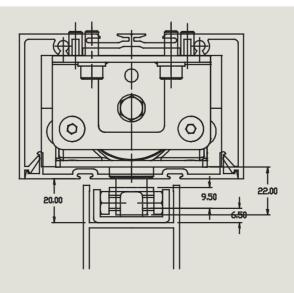

## RTS 87 unit

Models: RTS 87 EN 2-5 NHO (85361121) / RTS 87 EN 2-5 HO90° (85362121) / RTS 87 Dummy unit (85341121)