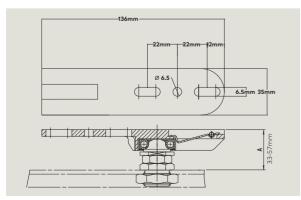

RTS 87

## RTS 87 unit

Models: RTS 87 EN 2-5 NHO (85361121) / RTS 87 EN 2-5 HO90° (85362121) / RTS 87 Dummy unit (85341121)