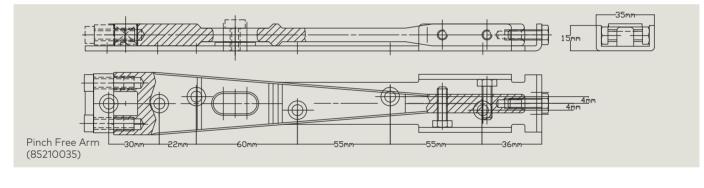

A comprehensive range of accessories are available for use with the RTS87 including pinch free, side and end load arms along with floor and threshold pivots.

RTS87 Opening Forces adjusted to EN3

| Technical Data                                                                                        |        | RTS 87    |
|-------------------------------------------------------------------------------------------------------|--------|-----------|
| EN Power Size                                                                                         |        | EN 2-5    |
| Maximum Door width                                                                                    |        | ≤ 1250 mm |
| Adjustable Power Size                                                                                 |        | ٠         |
| Independent Valve Adjustable Closing Speed 175° - 15°                                                 |        | •         |
| Independent Valve Adjustable Latching Speed 15° - 0°                                                  |        | •         |
| Mechanical Backcheck                                                                                  |        | •         |
| Hold Open 90° Option                                                                                  |        | •         |
| Dummy unit option for pivoted only doors                                                              |        | •         |
| Universal Non Handed Unit                                                                             |        | •         |
| Double Action and Single Action Doors                                                                 |        | •         |
| Dimensions in mm                                                                                      | Length | 298       |
|                                                                                                       | Width  | 72        |
|                                                                                                       | Height | 51        |
| Weight in kg                                                                                          |        | 5.2       |
| Door Closer tested to BS EN1154                                                                       |        | •         |
| Minimum door width where unit will exert 30N opening force when adjusted to EN3 (min. for fire doors) |        | 800 mm    |

## **RTS 87 typical applications**

RTS Pivot Set Side Load Floor Mounted (85210022)

RTS Pivot Set End Load Floor Mounted (85210021)

RTS Pivot Set Side Load Threshold Mounted (85210024)

RTS Pivot Set End Load Threshold Mounted (85210023)