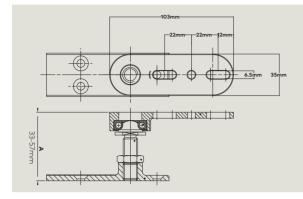

## **RTS 87 typical applications**

RTS Pivot Set Side Load Floor Mounted (85210022)

RTS Pivot Set End Load Floor Mounted (85210021)

RTS Pivot Set Side Load Threshold Mounted (85210024)

RTS Pivot Set End Load Threshold Mounted (85210023)